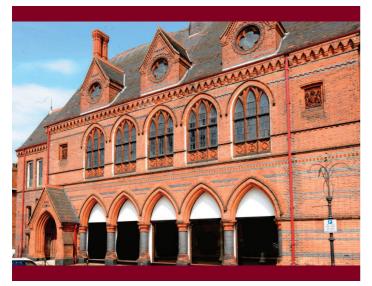

A prime example of Monckton's property in Knutsford is the former Town Hall building – a stunning piece of Gothic Revival architecture by Alfred Waterhouse, built in 1872.